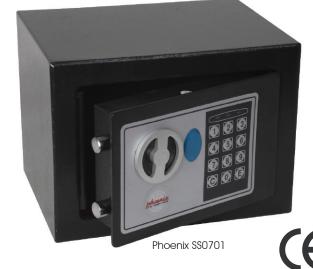

#### Phoenix \$\$0701

- **A** 170mm x 230mm x 170mm
- **B** 160mm x 220mm x 120mm
- **C** 280mm **D** 5 kg
- E 4 litres