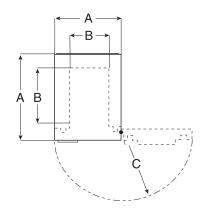

#### Dimensions stated as:

- A External height x width x depth
- B Internal height x width x depth
- C Door swing
- **D** Weight
- E Capacity

#### Phoenix \$\$0701

- **A** 170mm x 230mm x 170mm
- **B** 160mm x 220mm x 120mm
- **C** 280mm **D** 5 kg
- E 4 litres

### Phoenix \$\$0702

- **A** 200mm x 310mm x 200mm **B** 190mm x 300mm x 150mm
- **C** 270mm
- **D** 7 kg
- E 8.5 litres

### • Phoenix \$\$0703

- **A** 250mm x 350mm x 250mm
- **B** 240mm x 340mm x 210mm
- **c** 280mm
- **D** 10 kg
- E 18 litres

**DEALER'S STAMP** 

All weights and sizes are approximate.

Phoenix policy is one of constant improvement. We therefore reserve the right to alter any part of the specification achieved in this publication without incurring any obligation.