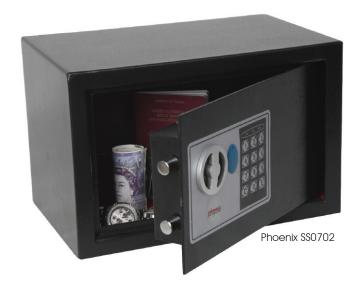

### Phoenix \$\$0702

- **A** 200mm x 310mm x 200mm **B** 190mm x 300mm x 150mm
- **C** 270mm
- **D** 7 kg
- E 8.5 litres