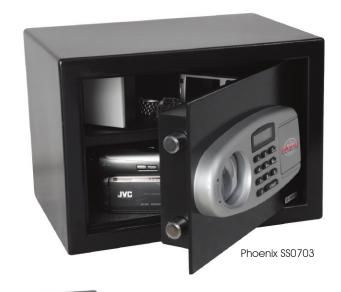

### • Phoenix \$\$0703

- **A** 250mm x 350mm x 250mm
- **B** 240mm x 340mm x 210mm
- **c** 280mm
- **D** 10 kg
- E 18 litres

**DEALER'S STAMP** 

All weights and sizes are approximate.

Phoenix policy is one of constant improvement. We therefore reserve the right to alter any part of the specification achieved in this publication without incurring any obligation.