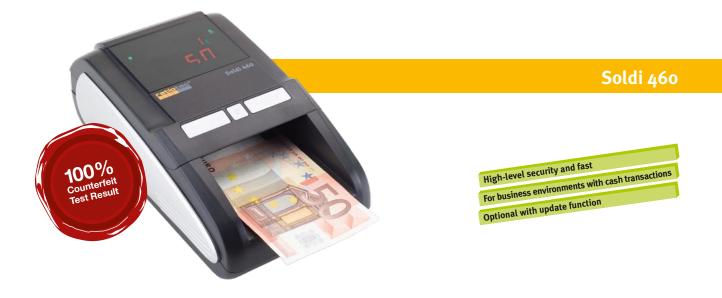

## Soldi 460

Automatic Banknote Detector

Stop counterfeits with state of the art testing technology. According to ECB test results, the Soldi 460 offers the highest possible level of security. All Euro banknotes may be inserted in any direction. The direction of the banknote ejection is variable; banknotes may be ejected from the front or rear of the device to suit all locations and requirements. The device warns you both acoustically and optically of counterfeit notes. The Soldi 460 additionally counts the quantity and denomination of banknotes tested. Depending on the equipment the Soldi 460 is fitted with an update function. You can easily update the Soldi 460 with your PC. New software can be sent to you by Email.