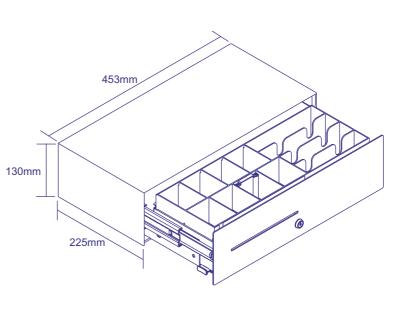

## DESCRIPTION

A unique design combining the footprint of a flip lid with all the functions of a front opening cash drawer.

#### **SPECIFICATION**

- Width: 453mm
- Depth: 225mm
- Height: 130mm
- Weight: 5kg