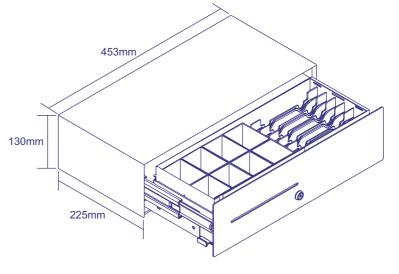

## DESCRIPTION

A unique design combining the footprint of a flip lid with all the functions of a front opening cash drawer.

#### **SPECIFICATION**

- Width: 453mm
- Depth: 225mm
- Height: 130mm
- Weight: 5kg