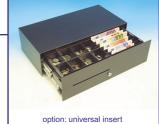

## DESCRIPTION

A unique design combining the footprint of a flip lid with all the functions of a front opening cash drawer.

#### **FEATURES**

- Robust steel construction
- Steel ball bearing runners
- Quick release mechanism
- Quick release tray
- Drawer status micro switch
- Bolt down facility in base

## **OPTIONS**

- Wide range of plastic or steel inserts
- Floppy note dividers to maximize note storage
- Fixed or removable coin cups
- Coin cups suitable for weigh counting
- Media posting slot
- Lockable lid for the insert
- Emergency key release, 3 position or no lock
- Alike or random locks
- Support bracket for under counter mounting