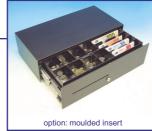

## **OPTIONS**

- Wide range of plastic or steel inserts
- Floppy note dividers to maximize note storage
- Fixed or removable coin cups
- Coin cups suitable for weigh counting
- Media posting slot
- Lockable lid for the insert
- Emergency key release, 3 position or no lock
- Alike or random locks
- Support bracket for under counter mounting