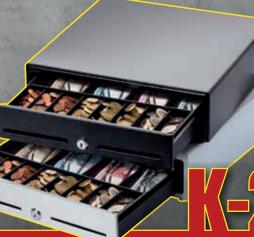

## Highlights

- Robust and durable for long-term use
- Extremely small dimensions: 33& 101x 330mm, just 5.2kg
- 8 coin and 4 bank note compartments, 1 cheque compartment
- Epson standard interface for cash desk printers
- 3-position lock for extra high security

## Technical specifications

| Case               |                                                                                                                                               |
|--------------------|-----------------------------------------------------------------------------------------------------------------------------------------------|
| Inserts            | 4 layflat note compartments (adjustable) with metal note holders,                                                                             |
|                    | 8 coin compartments (adjustable), 1 cheque compartments, replacement inserts                                                                  |
| Electronics        |                                                                                                                                               |
| Connection         | POS printer port (standard), 24 V direct connection to the cash drawer port of any POS printer such as Metapace, Citizen, Epson and many more |
| Security           |                                                                                                                                               |
| 3-position lock    | Manual open, remote operation or locked                                                                                                       |
| Front slot         | 2 front slots for cheques, credit card receipts, etc.                                                                                         |
| Specifics          |                                                                                                                                               |
| Currencies         | Adjustable compartments allow for all kinds of currencies                                                                                     |
| Housing            |                                                                                                                                               |
| Dimensions (WxHxD) | 330 x 101 x 330 mm (with feet)                                                                                                                |
| Weight             | 5.2 kg                                                                                                                                        |
| Colour             | Black, white                                                                                                                                  |
| Warranty           |                                                                                                                                               |
| Period             | 25 months                                                                                                                                     |